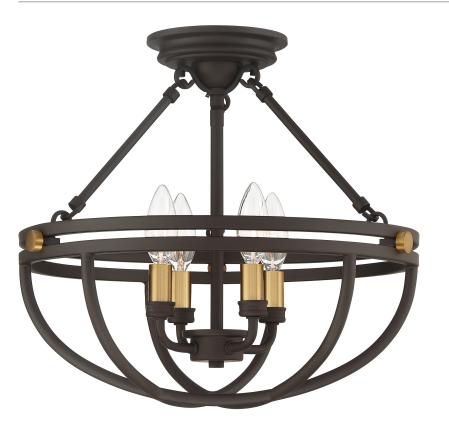

#### DIMENSIONS

| Dimensions: 15.75" W x 14.00" H x 15.75" D |
|--------------------------------------------|
| Canopy Dimensions: 5.50"W x 1.00"D         |
| Weight: 4.77 lbs                           |
| Dimensional Weight: 18.00 lbs              |

#### DETAILS

Material: Steel

## LAMPING

| Light Source: Incandescent |
|----------------------------|
| Bulb Included: No          |
| Bulb Type: Candelabra Base |
| Bulb Quantity: 4           |
| Watts per Bulb: 60         |