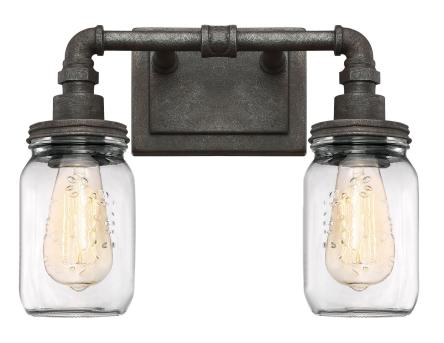

# QUOIZEL.

## **DETAILS**

Material: Steel-Glass

Glass/Shade Description: Clear Glass

# **DIMENSIONS**

Dimensions: 14" W x 11" H x 6" D

Backplate Dimensions: 4.75"H x 6.50"W

HCWO: 8.5"

Weight: 4.10 lbs

Dimensional Weight: 12.00 lbs.

We reserve the right to revise the design of components of any product due to parts availability or change in our Listed Mark standarts without assuming any obligation or liability to modify any products previously manufactured and without notice. This literature depicts a product DESIGN that is the SOLE and EXCLUSIVE PROPERTY of Quoizel Lighting Inc. Compliance with U.S. COPYRIGHT and PATENT requirements, notidication is hereby presented in this form that this literature, or this product depicts, is NOT to be copied, altered or used in any manner without the express written consent of, or contray to the best interests of Qouizel Inc. 03/31/2013