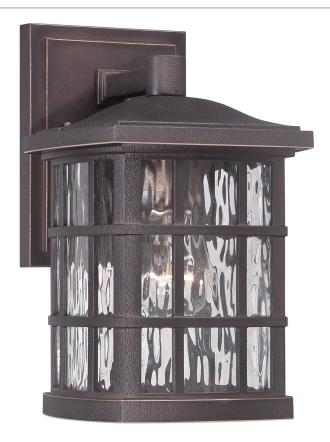

### SNN8406PN

Stonington Outdoor Lantern Palladian Bronze

# **DETAILS**

Material: Resin

Glass/Shade Description: CLEAR WATER

**GLASS** 