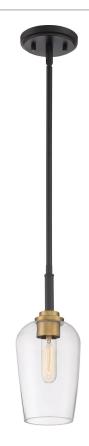

#### **SGR1505EK**

Sagamore Mini Pendant Earth Black

## **DIMENSIONS**

Dimensions: 5.25" W x 13" H x 5.25" D

Overall Height: 52"

Canopy Dimensions: 5.00" Dia.

Chain/Downrod Length: 2 (0.5"D x 6") and 2 (0.5"D x 12")

Down Rods

Weight: 2.85 lbs

Dimensional Weight: 6.00 lbs.

## **DETAILS**

Material: Steel

Glass/Shade Description: Clear Glass