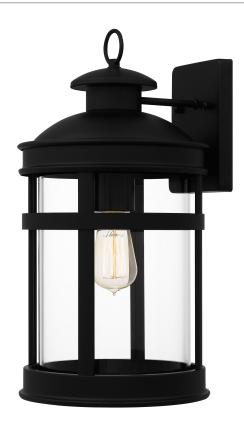

## **SCO8409MBK**

Scout Outdoor Matte Black

# **DIMENSIONS**

Dimensions: 9.5" W x 18.25" H x 10.25" D

Backplate Dimensions: 6.75"H x 4.50"W

HCWO: 3.75"

Weight: 7.33 lbs

## **DETAILS**

Material: Steel

Glass/Shade Description: Clear Glass - Glass

- Transparent

## **LAMPING**

Light Source: Incandescent

Bulb Included: No

Bulb Type: Medium Base

Bulb Quantity: 1

Watts per Bulb: 100