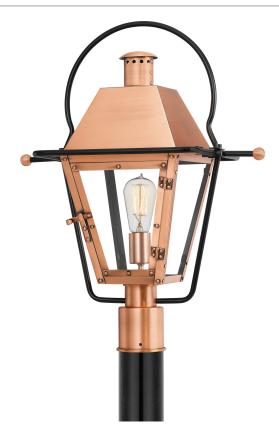

## **RO9018AC**

Rue De Royal Outdoor Lantern Aged Copper

# **DIMENSIONS**

Dimensions: 17.75" W x 22.75" H x 11.75" D

Weight: 8.10 lbs

Dimensional Weight: 33.00 lbs.

# **DETAILS**

Material: Copper-Steel

Glass/Shade Description: Clear Tempered

Glass