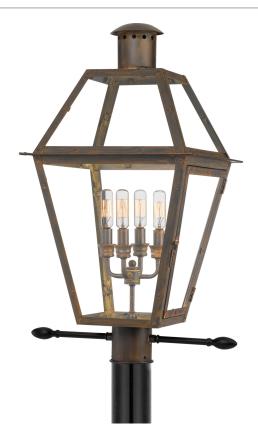

## **RO9014IZ**

Rue De Royal Outdoor Lantern Industrial Bronze

# **DIMENSIONS**

Dimensions: 17" W x 26" H x 13.5" D

Weight: 14.00 lbs

Dimensional Weight: 44.00 lbs.

# **DETAILS**

Material: Brass-Steel

Glass/Shade Description: Clear Tempered

Glass

#### **LAMPING**

Light Source: Incandescent

Bulb Included: No

Bulb Type: Candelabra Base

Bulb Quantity: 4

Watts per Bulb: 60