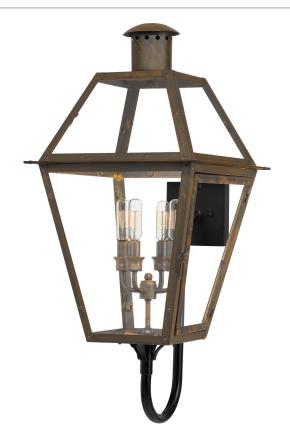

### **RO8414IZ**

Rue De Royal Outdoor Lantern Industrial Bronze

# **DIMENSIONS**

Dimensions: 13.5" W x 29.5" H x 15.75" D

Backplate Dimensions: 5.00"H x 5.00"W

HCWO: 14"

Weight: 14.50 lbs

Dimensional Weight: 53.00 lbs.

# **DETAILS**

Material: Brass-Steel

Glass/Shade Description: Clear Tempered

Glass

#### **LAMPING**

Light Source: Incandescent

Bulb Included: No

Bulb Type: Candelabra Base

Bulb Quantity: 4

Watts per Bulb: 60