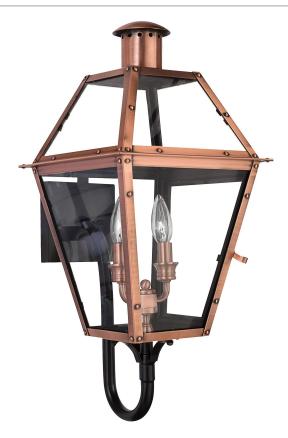

#### **RO8311AC**

Rue De Royal Outdoor Lantern Aged Copper

## **DIMENSIONS**

Dimensions: 10.5" W x 23.5" H x 12.75" D

Backplate Dimensions: 5.00"H x 5.00"W

HCWO: 10.5"

Weight: 9.50 lbs

Dimensional Weight: 26.00 lbs.

## **DETAILS**

Material: Copper

Glass/Shade Description: Clear Glass

### **LAMPING**

Light Source: Incandescent

Bulb Included: No

Bulb Type: Candelabra Base

Bulb Quantity: 2

Watts per Bulb: 60