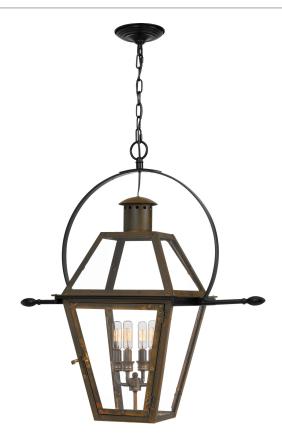

#### **RO1914IZ**

Rue De Royal Outdoor Lantern Industrial Bronze

# **DIMENSIONS**

Dimensions: 27.5" W x 29.5" H x 13.5" D

Overall Height: 130"

Canopy Dimensions: 5.50" Dia.

Chain/Downrod Length: 8'

Weight: 19.80 lbs

Dimensional Weight: 51.00 lbs.

## **DETAILS**

Material: Brass-Steel

Glass/Shade Description: Clear Tempered

Glass

#### **LAMPING**

Light Source: Incandescent

Bulb Included: No

Bulb Type: Candelabra Base

Bulb Quantity: 4

Watts per Bulb: 60