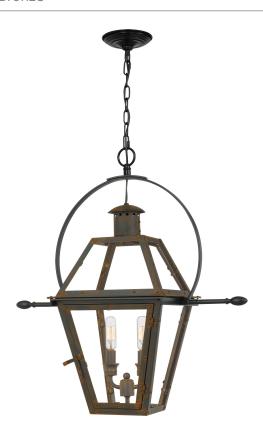

#### **RO1911IZ**

Rue De Royal Outdoor Lantern Industrial Bronze

# **DIMENSIONS**

Dimensions: 21.25" W x 23.5" H x 10.5" D

Overall Height: 125"

Canopy Dimensions: 5.50" Dia.

Chain/Downrod Length: 8'

Weight: 12.10 lbs

Dimensional Weight: 26.00 lbs

# **DETAILS**

Material: Brass

Glass/Shade Description: Clear Glass

Remote Included: No