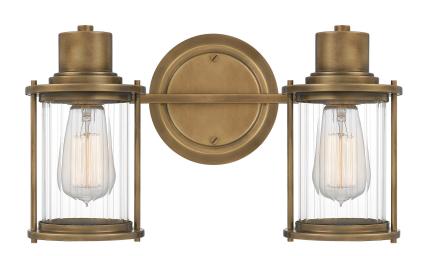

# **RIG8615WS**

Riggs Bath Light Weathered Brass

## **DETAILS**

Material: Steel

Glass/Shade Description: Clear Ribbed Glass

### **DIMENSIONS**

Dimensions: 15.00" W x 8.50" H x 7.00" D

Backplate Dimensions: 5.50"H x 5.50"W

HCWO: 5.75"

Weight: 3.47 lbs

We reserve the right to revise the design of components of any product due to parts availability or change in our Listed Mark standards without assuming any obligation or liability to modify any products previously manufactured and without notice. This literature depicts a product DESIGN that is the SOLE and EXCLUSIVE PROPERTY of Quoizel Inc. Compliance with U.S. COPYRIGHT and PATENT requirements, notification is hereby presented in this form that this literature, or this product depicts, is NOT to be copied, altered or used in any manner without the express written consent of, or contray to the best interests of Quoizel Inc. 03/31/2013