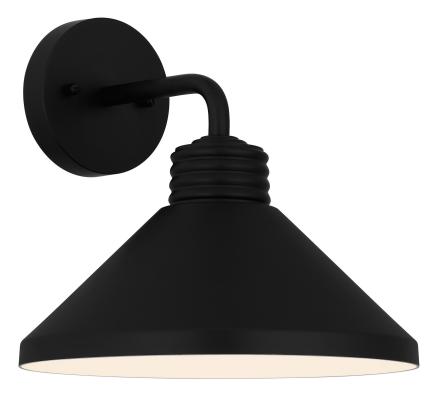

# DETAILS

Material: COASTAL ARMOUR ALUMINUM Glass/Shade Description: Metal - Aluminum

## INSTALLATION

| Location Rating: Wet   |   |
|------------------------|---|
| Install Position: Down | - |
|                        | _ |

#### DIMENSIONS

| Dimensions: 11.00" W x 10.50" H x 11.75" D |
|--------------------------------------------|
| Backplate Dimensions: 4.75"H x 4.75"W      |
| HCWO: 2.5"                                 |
| Weight: 1.52 lbs                           |