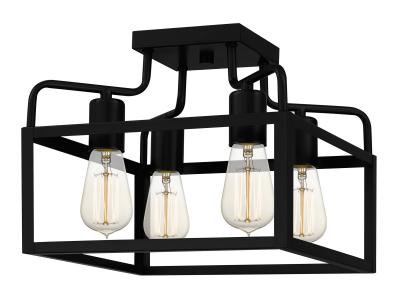

## DETAILS

Material: Steel

## LAMPING

| Light Source: Incandescent | _ |
|----------------------------|---|
| Bulb Included: No          | _ |
| Bulb Type: Medium Base     | - |
| Bulb Quantity: 4           | - |
| Watts per Bulb: 75         | _ |