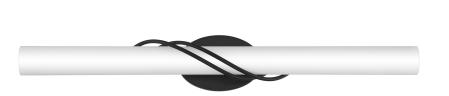

### PCSQ8532MBK

Serenade Bath Light Matte Black

## **DETAILS**

Material: Steel

Glass/Shade Description: White Painted

**Etched Glass** 

# HCWO: 16.25"

**DIMENSIONS** 

Weight: 3.30 lbs

Dimensional Weight: 16 lbs

Dimensions: 32.25 W x 4.75 H x 4 D

Backplate Dimensions: 4.75"H x 7.00"W