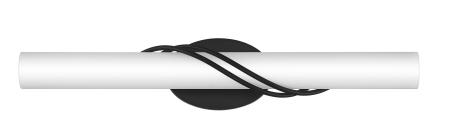

### PCSQ8525MBK

Serenade Bath Light Matte Black

## **DETAILS**

Material: Steel

Glass/Shade Description: White Painted

**Etched Glass** 