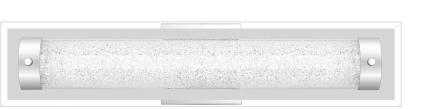

## DETAILS

Material: Steel-Glass Glass/Shade Description: Clear Beaded Glass

| Dimensions: 21.75" W x 4.75" H x 3.25" D |
|------------------------------------------|
| Backplate Dimensions: 4.50" Dia.         |
| HCWO: 2.5"                               |
| Weight: 3.80 lbs                         |
| Dimensional Weight: 9.00 lbs.            |