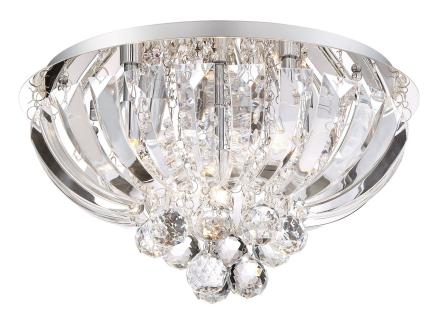

# QUOIZEL.



# **DIMENSIONS**

Dimensions: 16" W x 8.6" H x 16" D

Canopy Dimensions: 13.75" Dia.

Weight: 8.80 lbs

Dimensional Weight: 15.00 lbs.

## **DETAILS**

Material: Steel

#### **LAMPING**

Light Source: Incandescent

Bulb Included: Yes

Bulb Type: G9

Bulb Quantity: 5

Watts per Bulb: 40

# **ELECTRICAL**

Dimmable: Yes

Voltage: 120v

Wire Length: 0.5'

## **INSTALLATION**

Location Rating: Damp

Install Position: N/A

We reserve the right to revise the design of components of any product due to parts availability or change in our Listed Mark standarts without assuming any obligation or liability to modify any products previously manufactured and without notice. This literature depicts a product DESIGN that is the SOLE and EXCLUSIVE PROPERTY of Quoizel Lighting Inc. Compliance with U.S. C