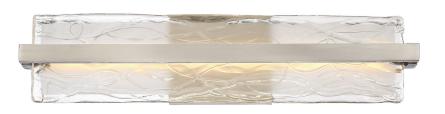

#### PCGL8522BN

Glacial Vanity Light Brushed Nickel

## **DETAILS**

Material: Steel-Glass

Glass/Shade Description: Clear Glass with

Sandblasted Interior