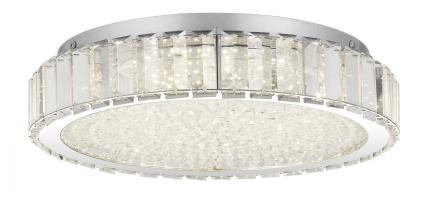

## **PCDV1616C**

Divine Flush Mount Polished Chrome

## **DETAILS**

Material: Steel

Glass/Shade Description: Clear Glass