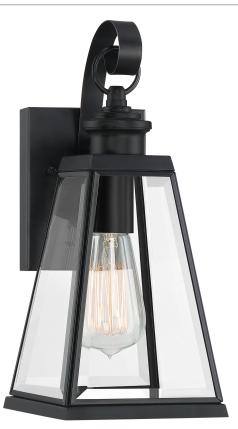

# PAX8405MBK

Paxton Outdoor Lantern Matte Black

#### DETAILS

| Material: Steel                        |
|----------------------------------------|
| Glass/Shade Description: Clear Beveled |
| Glass                                  |

## LAMPING

| Light Source: Incandescent |
|----------------------------|
| Bulb Included: No          |
| Bulb Type: Medium Base     |
| Bulb Quantity: 1           |
| Watts per Bulb: 100        |