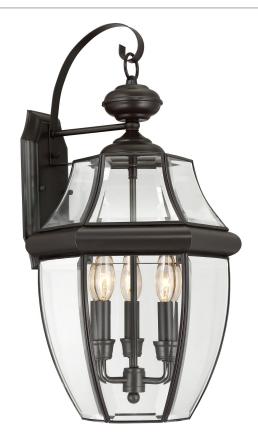

# **DIMENSIONS**

Dimensions: 12.25" W x 22.5" H x 11.5" D

Backplate Dimensions: 9.25"H x 4.50"W

HCWO: 10"

Weight: 8.15 lbs

Dimensional Weight: 30.00 lbs.

## **DETAILS**

Material: Brass

#### **LAMPING**

Light Source: Incandescent

Bulb Included: No

Bulb Type: Candelabra Base

Bulb Quantity: 3

Watts per Bulb: 60

# **ELECTRICAL**

Dimmable: Yes

Voltage: 120v

Wire Length: 0.5'

## **INSTALLATION**

Location Rating: Wet

Install Position: Up

We reserve the right to revise the design of components of any product due to parts availability or change in our Listed Mark standarts without assuming any obligation or liability to modify any products previously manufactured and without notice. This literature depicts a product DESIGN that is the SOLE and EXCLUSIVE PROPERTY of Quoizel Lighting Inc. Compliance with U.S. COPYRIGHT and PATENT requirements, notidication is hereby presented in this form that this literature, or this product depicts, is NOT to be copied, altered or used in any manner without the express written consent of, or contray to the best interests of Qouizel Inc. 03/31/2013