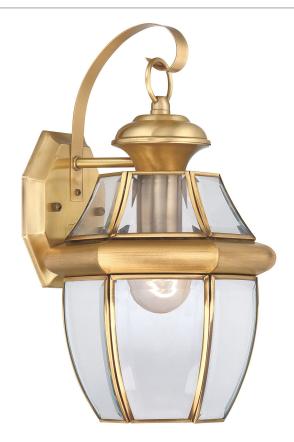

#### NY8316B

Newbury Outdoor Lantern Polished Brass

## **DIMENSIONS**

Dimensional Weight: 10.00 lbs.

Dimensions: 8" W x 14" H x 8" D

Backplate Dimensions: 5.50"H x 4.75"W

HCWO: 7"

Weight: 3.10 lbs

## **DETAILS**

Material: Brass