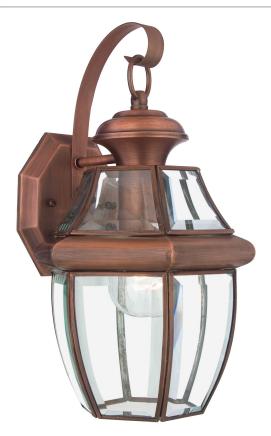

# QUOIZEL.



## **DIMENSIONS**

Dimensions: 8" W x 14" H x 8" D

Backplate Dimensions: 5.50"H x 4.75"W

HCWO: 6.5"

Weight: 2.99 lbs

Dimensional Weight: 9.00 lbs.

# **DETAILS**

Material: Copper

#### **LAMPING**

Light Source: Incandescent

Bulb Included: No

Bulb Type: Medium Base

Bulb Quantity: 1

Watts per Bulb: 150

## **ELECTRICAL**

#### **INSTALLATION**

We reserve the right to revise the design of components of any product due to parts availability or change in our Listed Mark standarts without assuming any obligation or liability to modify any products previously manufactured and without notice. This literature depicts a product DESIGN that is the SOLE and EXCLUSIVE PROPERTY of Quoizel Lighting Inc. Compliance with U.S. COPYRIGHT and PATENT requirements, notidication is hereby presented