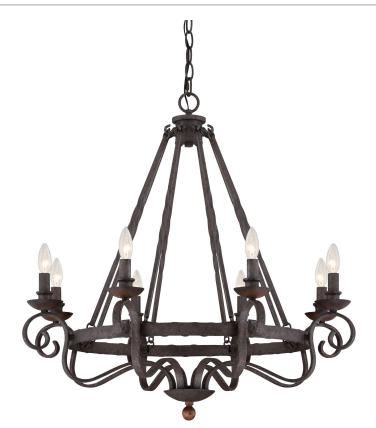

## NBE5008RK

Noble Chandelier Rustic Black

#### DIMENSIONS

| Dimensions: 32" W x 31" H x 32" D |  |
|-----------------------------------|--|
| Overall Height: 84.5"             |  |
| Canopy Dimensions: 5.00" Dia.     |  |
| Chain/Downrod Length: 4'          |  |
| Weight: 16.20 lbs                 |  |
| Dimensional Weight: 44.00 lbs.    |  |

## DETAILS

Material: Steel-Wood