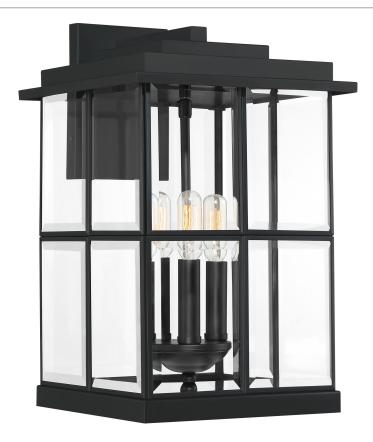

## MGN8410MBK

Mulligan Outdoor Lantern Matte Black

### **DETAILS**

Material: Steel

Glass/Shade Description: Clear Beveled

Glass

### **LAMPING**

Light Source: Incandescent

Bulb Included: No

Bulb Type: Candelabra Base

**Bulb Quantity: 3** 

Watts per Bulb: 60