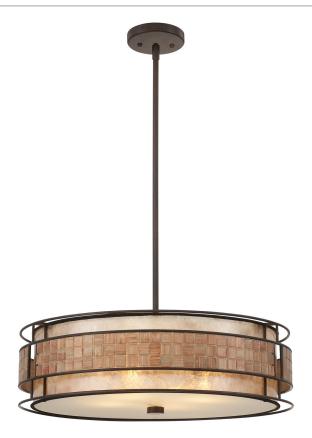

#### MC8420CRC

Laguna Pendant Renaissance Copper

## **DIMENSIONS**

Dimensions: 22" W x 5.5" H x 22" D

Overall Height: 44.75"

Canopy Dimensions: 5.00" Dia.

Chain/Downrod Length: 2 (0.5"D x 6") and 2 (0.5"D x 12")

Down Rods

Weight: 16.85 lbs

Dimensional Weight: 44.00 lbs.

#### **DETAILS**

Material: Steel-Glass

Glass/Shade Description: Oyster Mica And

Mosaic Tile