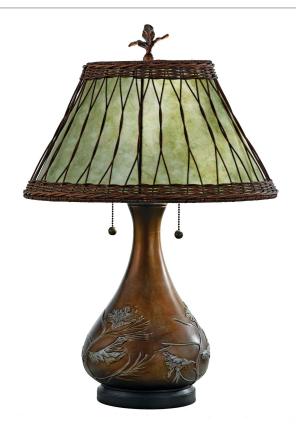

# **DIMENSIONS**

Dimensions: 17.5" W x 25" H x 17.5" D

Weight: 7.50 lbs

Dimensional Weight: 35.00 lbs.

## **DETAILS**

Material: Resin

Glass/Shade Description: Soft Green Mica

#### **LAMPING**

Light Source: Incandescent

Bulb Included: No

Bulb Type: Medium Base

Bulb Quantity: 2

Watts per Bulb: 60

## **ELECTRICAL**

Dimmable: Yes

Voltage: 120v

Wire Length: 8'

### INSTALLATION

Install Position: N/A

We reserve the right to revise the design of components of any product due to parts availability or change in our Listed Mark standarts without assuming any obligation or liability to modify any products previously manufactured and without notice. This literature depicts a product DESIGN that is the SOLE and EXCLUSIVE PROPERTY of Quoizel Lighting Inc. Compliance with U.S. COPYRIG