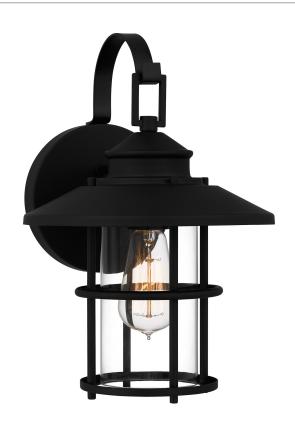

### LOM8409MBK

Lombard Wall Lantern Matte Black

## **DETAILS**

Material: Aluminum

Glass/Shade Description: Clear Glass