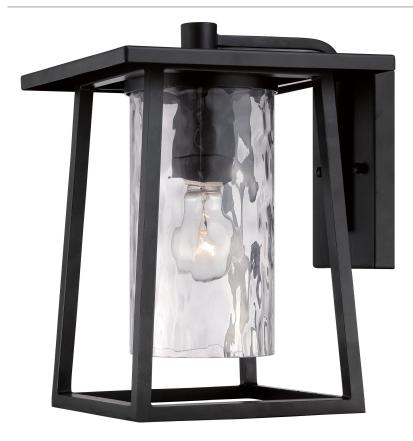

#### **LDG8409K**

Lodge Outdoor Lantern Mystic Black

### **DETAILS**

Material: Aluminum

Glass/Shade Description: Clear Hammered

Glass