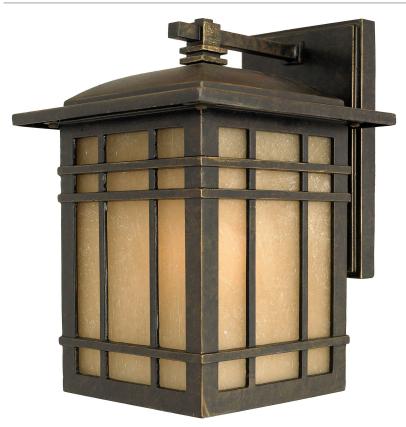

## HC8407IB Hillcrest Outdoor Lantern

Hillcrest Outdoor Lantern Imperial Bronze

#### DIMENSIONS

| Dimensions: 7" W x 10" H x 8" D       |
|---------------------------------------|
| Backplate Dimensions: 7.00"H x 4.50"W |
| HCWO: 2.5"                            |
| Weight: 4.00 lbs                      |
| Dimensional Weight: 6.00 lbs.         |

# DETAILS

| Material: Aluminum-Glass                   |
|--------------------------------------------|
| Glass/Shade Description: Translucent Linen |
| Glass                                      |
|                                            |