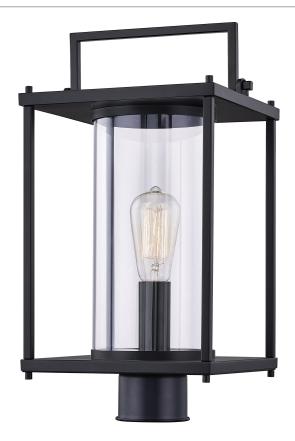

#### GRE9009MBK

Garrett Outdoor Lantern Matte Black

# **DETAILS**

Material: Steel

Glass/Shade Description: Clear Glass

#### **LAMPING**

Light Source: Incandescent

Bulb Included: No

Bulb Type: Medium Base

Bulb Quantity: 1

Watts per Bulb: 150