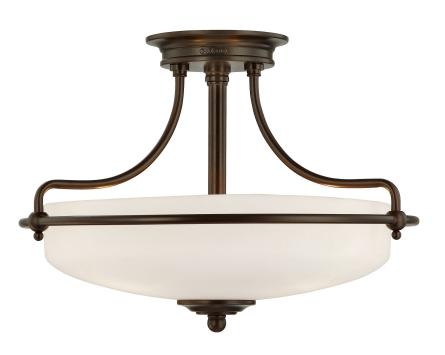

#### DIMENSIONS

| Dimensions: 17" W x 12" H x 17" D |
|-----------------------------------|
| Canopy Dimensions: 5.75" Dia.     |
| Weight: 6.50 lbs                  |
| Dimensional Weight: 20.00 lbs.    |

### DETAILS

| Material: Steel                            |
|--------------------------------------------|
| Glass/Shade Description: Etched Glass with |
| Painted White Interior                     |
|                                            |

### LAMPING

| Light Source: Incandescent |
|----------------------------|
| Bulb Included: No          |
| Bulb Type: Medium Base     |
| Bulb Quantity: 3           |
| Watts per Bulb: 100        |