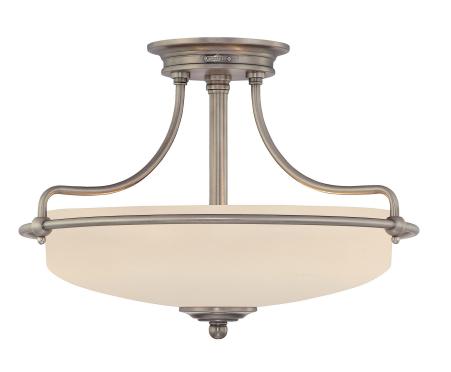

# **DIMENSIONS**

Dimensions: 17" W x 12" H x 17" D

Canopy Dimensions: 5.75" Dia.

Weight: 6.80 lbs

Dimensional Weight: 20.00 lbs.

# **DETAILS**

Material: Steel

Glass/Shade Description: Etched Glass with

Painted White Interior

#### **LAMPING**

Light Source: Incandescent

Bulb Included: No

Bulb Type: Medium Base

Bulb Quantity: 3

Watts per Bulb: 100