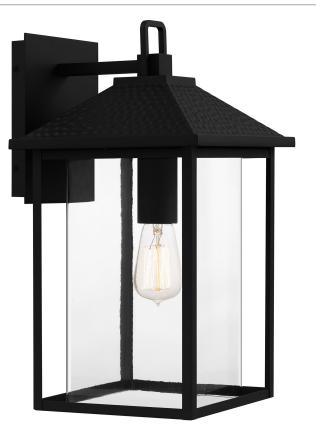

## FTC8410EK

Fletcher Outdoor Lantern Earth Black



#### DIMENSIONS

# QUOIZEL.

#### DETAILS

#### LAMPING

| Light Source: Incandescent |
|----------------------------|
| Bulb Included: No          |
| Bulb Type: Medium Base     |
| Bulb Quantity: 1           |
| Watts per Bulb: 100        |

### ELECTRICAL

| Dimmable: Yes     |  |
|-------------------|--|
| Voltage: 120v     |  |
| Wire Length: 0.5' |  |

#### **INSTALLATION**

| Location Rating: Wet   |      |  |
|------------------------|------|--|
| Install Position: Down | <br> |  |
|                        | <br> |  |

We reserve the right to revise the design of components of any product due to parts availability or change in our Listed Mark standards without assuming any obligation or liability to modify any products previously manufactured and without notice. This literature d