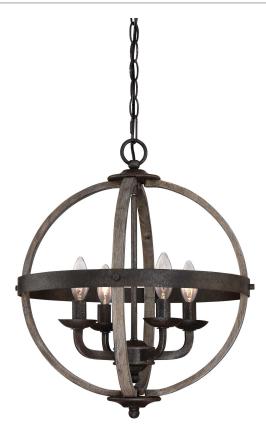

### FSN5204RK

Fusion Chandelier Rustic Black

## **DIMENSIONS**

Dimensions: 16.75" W x 19.75" H x 16.75" D

Overall Height: 121.25"

Canopy Dimensions: 5.50" Dia.

Chain/Downrod Length: 8'

Weight: 8.23 lbs

Dimensional Weight: 29.00 lbs.

# **DETAILS**

Material: Steel

### **LAMPING**

Light Source: Incandescent

Bulb Included: No

Bulb Type: Candelabra Base

Bulb Quantity: 4

Watts per Bulb: 60