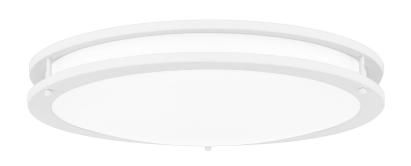

#### **EUC1624W**

Euclid Semi-Flush Mount White Lustre





### **DETAILS**

Material: Steel

Glass/Shade Description: White PS - Plastic

#### **LAMPING**

Light Source: LED

Bulb Included: No

Bulb Type: LED

## **PHOTOMETRICS**

LED

Lumens: 4500

Color Rendering: 90

#### **ELECTRICAL**

Dimmable: No

Voltage: 120v

Wire Length: 0.5'

### **INSTALLATION**

ADA: No

Location Rating: Damp

Install Position: N/A

# **DIMENSIONS**

Dimensions: 24" W x 4.5" H x 24" D

Canopy Dimensions: 24.00"W x 0.50"D

Weight: 3.72 lbs

Quoizel, Inc. - 6 Corporate Parkway - Goose Creek, SC 29445

Quoizel Inc. All Rights Reserved