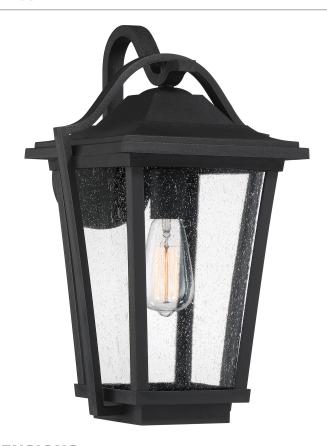

#### DRS8411EK

Darius Outdoor Lantern Earth Black

## **DETAILS**

Material: EPM

Glass/Shade Description: Clear Seeded Glass