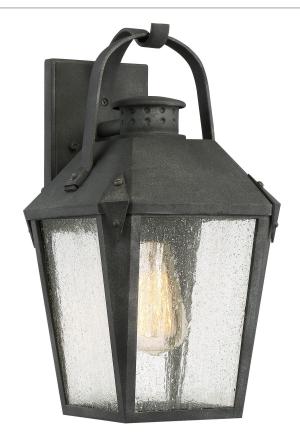

## **CRG8408MB**

Carriage Outdoor Lantern Mottled Black

### **DETAILS**

Material: Aluminum

Glass/Shade Description: Seedy Glass