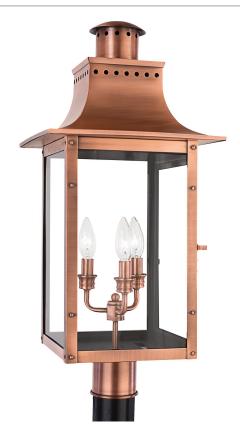

### CM9012AC

Chalmers Outdoor Lantern Aged Copper

# **DETAILS**

Material: Copper

Glass/Shade Description: Clear Glass

#### **LAMPING**

Light Source: Incandescent

Bulb Included: No

Bulb Type: Candelabra Base

Bulb Quantity: 3

Watts per Bulb: 60