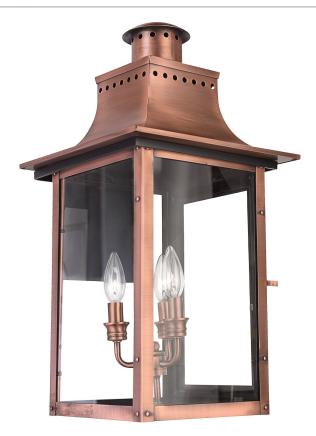

### CM8412AC

Chalmers Outdoor Lantern Aged Copper

# **DETAILS**

Material: Copper

Glass/Shade Description: Clear Glass

#### **LAMPING**

Light Source: Incandescent

Bulb Included: No

Bulb Type: Candelabra Base

Bulb Quantity: 3
Watts per Bulb: 60