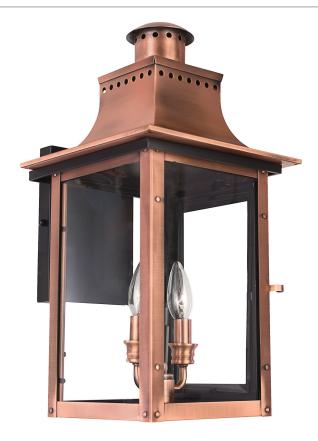

### **CM8410AC**

Chalmers Outdoor Lantern Aged Copper

## **DETAILS**

Material: Copper

Glass/Shade Description: Clear Glass

## **LAMPING**

Light Source: Incandescent

Bulb Included: No

Bulb Type: Candelabra Base

Bulb Quantity: 2

Watts per Bulb: 60