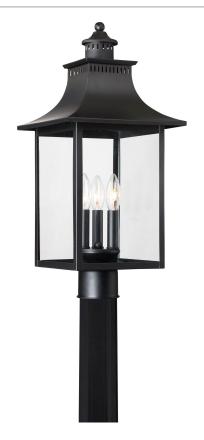

### **CCR9010K**

Chancellor Outdoor Lantern Mystic Black

## **DIMENSIONS**

Dimensions: 10" W x 22" H x 10" D

Weight: 8.15 lbs

Dimensional Weight: 24.00 lbs.

## **DETAILS**

Material: Steel

Glass/Shade Description: Clear Glass

#### **LAMPING**

Light Source: Incandescent

Bulb Included: No

Bulb Type: Candelabra Base

Bulb Quantity: 3

Watts per Bulb: 60