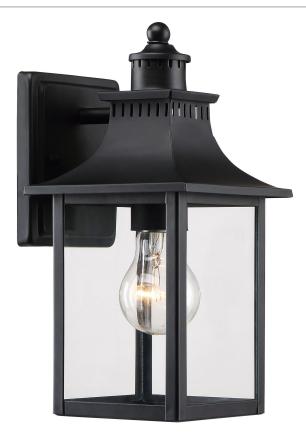

### **CCR8406K**

Chancellor Outdoor Lantern Mystic Black

# **DIMENSIONS**

Dimensions: 5.5" W x 11.25" H x 6.25" D

Backplate Dimensions: 4.00"H x 5.00"W

HCWO: 4"

Weight: 2.67 lbs

Dimensional Weight: 5.00 lbs.

# **DETAILS**

Material: Steel

Glass/Shade Description: Clear Glass