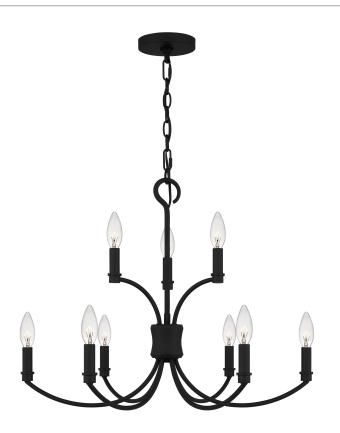

Briar Chandelier Matte Black

# DIMENSIONS

| Dimensions: 25.75" W x 21.25" H x 25.75" D |
|--------------------------------------------|
| Overall Height: 122.25"                    |
| Canopy Dimensions: 5.00"W x 0.75"D         |
| Chain/Downrod Length: 8'                   |
| Weight: 6.16 lbs                           |

# DETAILS

Material: Steel