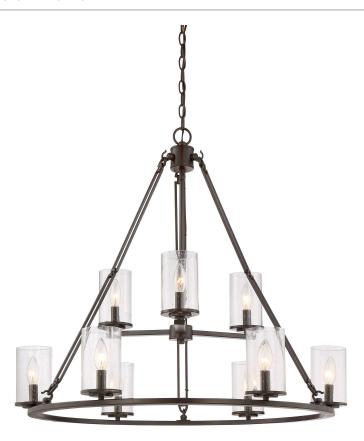

#### **BCN5009WT**

Buchanan Chandelier Western Bronze

## **DIMENSIONS**

Dimensions: 33" W x 30" H x 33" D

Overall Height: 130"

Canopy Dimensions: 6.00" Dia.

Chain/Downrod Length: 8'

Weight: 16.37 lbs

Dimensional Weight: 42.00 lbs.

#### **DETAILS**

Material: Steel

Glass/Shade Description: Clear Seedy Glass

#### **LAMPING**

Light Source: Incandescent

Bulb Included: No

Bulb Type: Candelabra Base

Bulb Quantity: 9

Watts per Bulb: 60