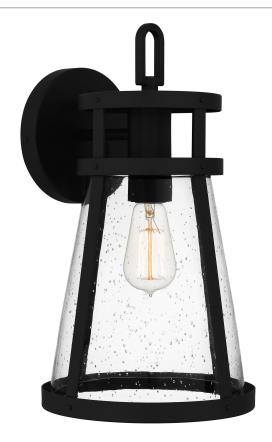

### **BAB8409MBK**

Barber Outdoor Lantern Matte Black

# **DIMENSIONS**

Dimensions: 9.25" W x 16.50" H x 10.00" D

Backplate Dimensions: 6.25"H x 6.25"W

HCWO: 4.75"

Weight: 7.60 lbs

# **DETAILS**

Material: COASTAL ARMOUR ALUMINUM

Glass/Shade Description: Clear Seedy Glass -

Glass

#### **LAMPING**

Light Source: Incandescent

Bulb Included: No

Bulb Type: Medium Base

Bulb Quantity: 1

Watts per Bulb: 100