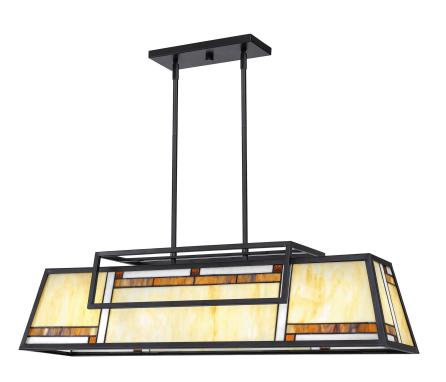

## ATW439MBK

Atwater Island Light Matte Black

# **DETAILS**

Material: Steel

Glass/Shade Description: Tiffany Glass

### **DIMENSIONS**

Dimensions: 38.50" W x 10.50" H x 10.50" D

Overall Height: 49.25"

Canopy Dimensions: 11.75"W x 0.75"D

Chain/Downrod Length: 4 (0.5"D x 6") and 4 (0.5"D x 12")

Down Rods

Weight: 18.30 lbs

Dimensional Weight: 52.00 lbs