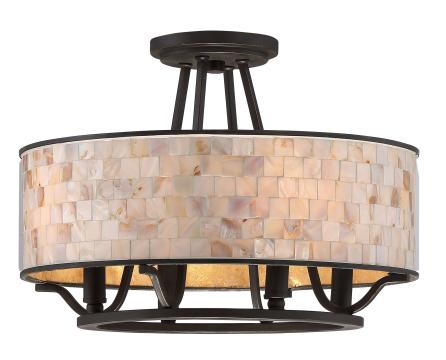

# QUOIZEL.



# **DIMENSIONS**

Dimensions: 15.75" W x 11.5" H x 15.75" D

Canopy Dimensions: 5.00" Dia.

Weight: 5.15 lbs

Dimensional Weight: 23.00 lbs.

# **DETAILS**

Material: Steel-Glass

Glass/Shade Description: Pen Shell Mosaic

#### **LAMPING**

Light Source: Incandescent

Bulb Included: No

Bulb Type: Candelabra Base

Bulb Quantity: 4

Watts per Bulb: 60

# **ELECTRICAL**

Dimmable: Yes

Voltage: 120v

Wire Length: 0.5'

### INSTALLATION

Location Rating: Damp

Install Position: N/A

We reserve the right to revise the design of components of any product due to parts availability or change in our Listed Mark standarts without assuming any obligation or liability to modify any products previously manufactured and without notice. This literature depicts a product DESIGN that is the SOLE and EXC