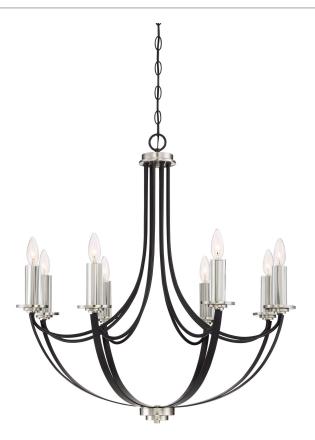

## DETAILS

Material: Steel

#### LAMPING

| Light Source: Incandescent | _ |
|----------------------------|---|
| Bulb Included: No          | _ |
| Bulb Type: Candelabra Base | _ |
| Bulb Quantity: 8           | _ |
| Watts per Bulb: 60         | _ |